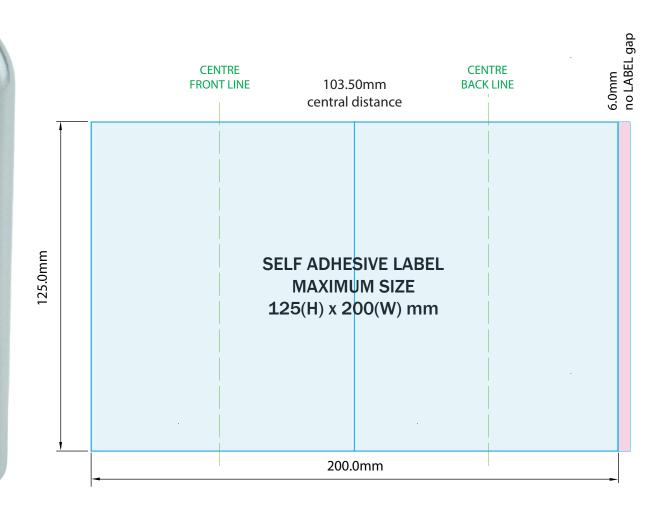

## **SUGGESTED - LABEL PANEL AREA**

GUIDE ONLY. Prior to artwork, labels and other costs, it is imperative to confirm with your chosen labelling method that this guide & sizing is suitable for your use.

Note: All dimensions and tolerances are subject to final product specification.

Bottle circumference = 207.00mm

NOT DRAWN TO SCALE
Please SIZE and SUPPLY Artwork to 100%

| Vision Packaging (Aust.) Pty Limited 16 075 725 576 |                    |                        |  |
|-----------------------------------------------------|--------------------|------------------------|--|
| DRAWING ID: 158botalf0500-24410                     |                    | DATE: 30/04/24         |  |
| NAME: Bottle 500mL ALF                              | Tall Boston 24/410 | material: Aluminium    |  |
| NOMINAL FILL: 500mL                                 | NECK: 24/410       | WEIGHT: 62.0g +/- 2.0g |  |
| BRIMFUL CAPACITY: 510.0mL +/- 10.0mL                |                    | UNIT: mm               |  |